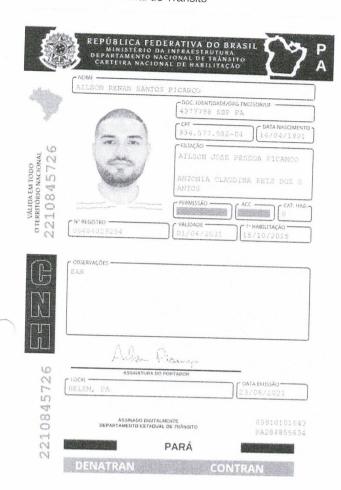

|
| ATO             | 002 - ALTERAÇÃO                                                                 |
| EVENTO          | 021 - ALTERAÇÃO DE DADOS (EXCETO NOME EMPRESARIAL)                              |
|                 | ALTERACAO DE DADOS (EXCETO NOME EMPRESADIAL)                                    |



MATRIZ

NIRE 15600240129 CNPJ 09.368.158/0001-93 CERTIFICO O REGISTRO EM 29/12/2023 SOB N: 20000921716

051 - CONSOLIDAÇÃO DE CONTRATO/ESTATUTO ARQUIVAMENTO: 20000921716

REPRESENTANTES QUE ASSINARAM DIGITALMENTE Cpf: 33311838220 - ROSINILDO DE FREITAS PEREIRA - Assinado em 28/12/2023 às 16:01:28

Cpf: 93457758204 - AILSON RENAN SANTOS PICANCO - Assinado em 28/12/2023 às 16:02:23

Laralo affa Marcelo A. P. Cebolão



29/12/2023

### **CNH** Digital

Departamento Nacional de Trânsito



QR-CODE



Documento assinado com certificado digital em conformidade com a Medida Provisória nº 2200-2/2001. Sua validade poderá ser confirmada por meio do programa Assinador Serpro.

As orientações para instalar o Assinador Serpro e realizar a validação do documento digital estão disponíveis em: < http://www.serpro.gov.br/assinador-digital >, opção Validar Assinatura.

SERPRO / DENATRAN

# Carteira Nacional de Habilitação (CNH) - SENATRAN







### DOCUMENTO DE IDENTIFICAÇÃO

Este arquivo não pode ser utilizado como documento de habilitação.

Verifique autenticidade do QR Code com o app Vio.





### CERTIDÃO POSITIVA COM EFEITOS DE NEGATIVA DE DÉBITOS RELATIVOS AOS TRIBUTOS FEDERAIS E À DÍVIDA ATIVA DA UNIÃO

Nome: FENIX LOGISTICA, COMERCIO & LOCACOES DE MAQUINAS LTDA

CNPJ: 09.368.1